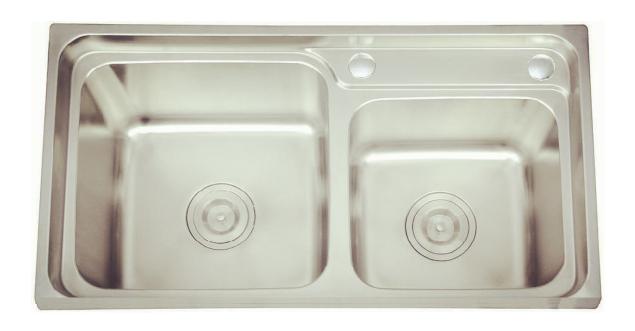

## Topmount double bowl-KBTD7843 From http://www.novasinks.com/

| MODEL:   | KBTD7843    |
|----------|-------------|
| SIZE:    | 78cm x 43cm |
| PACKAGE: | Carton box  |

Size: 78cm x 43cm x 20cm

Premium kitchen Sink, Topmount double bowl.

Special: Under coating to keep dry and surface protection, sound deadening pads.

Brand Name: Nova (OEM are available)

Model Number: KBTD7843

Material: Stainless Steel 304

Accessories: Installation clips

Surface Finish: Brush and Polish

Drain hole diameter: 3.5"

Thickness: 0.8mm

Transportation & Packing

Lead time: Within 30 days after receive the deposit.

Packing: 5 pcs per carton

1/2

2/2