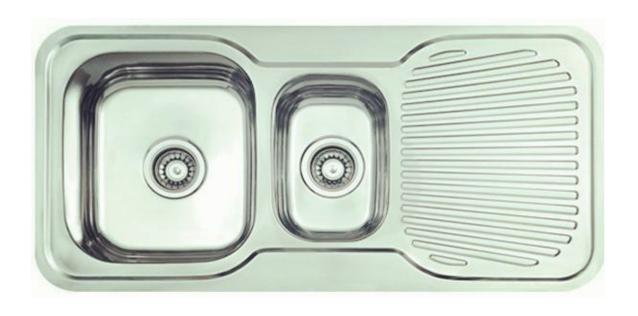

## Two bowl one drain sink-KBDB9848 From http://www.novasinks.com/

| MODEL:   | KBDB9848    |
|----------|-------------|
| SIZE:    | 98cm x 48cm |
| PACKAGE: | Carton box  |

Size: 98cm x 48cm × 20cm

Premium kitchen Sink, two bowl one drain, Insert style.