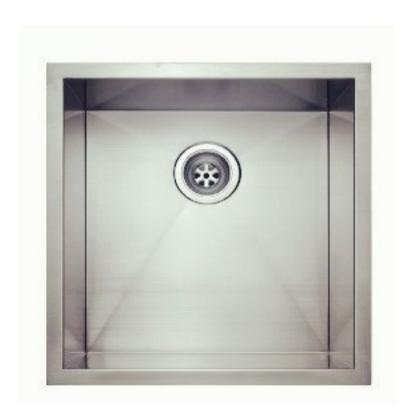

## Handcraft single bowl-KBHS1818 From http://www.novasinks.com/

| MODEL:   | KBHS1818             |
|----------|----------------------|
| SIZE:    | 18" x 18"            |
| PACKAGE: | Carton box or Pallet |

Size: 18"×18" ×10"

Premium kitchen handmade Sink, Undermount Single bowl.

State: The size can be adjust according to the client's specific requirements.

Style: Zero Radius Corner

Special: Under coating to keep dry and surface protection, sound deadening pads.

Place of Origin: Guangdong, China (Mainland)

Brand Name: Nova (OEM are available)

Model Number: KBHS1818

Material: Stainless Steel 304

Accessories: Installation clips and Cutting template included.

Surface Finish: Brush

Drain hole diameter: 3.5"

Thickness: 1.2mm/18gauge, 1.5mm /16gauge

Transportation & Packing

Lead time: Within 30 days after receive the deposit.

Packing: 1 pcs per carton or 80 pcs per pallet (nested)