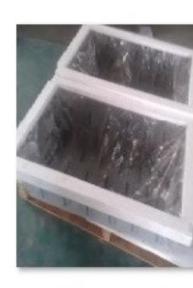

Drain hole diameter: 3.5"

Thickness: 1.2mm/18gauge, 1.5mm /16gauge

Transportation & Packing

Lead time: Within 30 days after receive the deposit.

Packing: 1 pcs per carton or 80 pcs per pallet (nested)

7.Stick Rubber

8.Coating and Dry

9.Packing

Packing:

Thicker carton box packing

HANDMADE PALLET PACKING