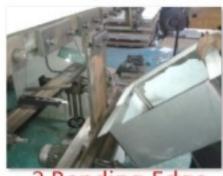

## Handmade sink installation:

Production?

1.Edge Cutting

2.Bending Edge

3.Welding Edge

4.Laser Welding

5.Edge finishing

6.Surface finishing