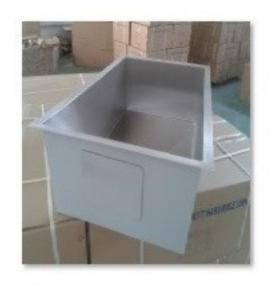

Size: 18"×18" ×10"

Premium kitchen handmade Sink, Undermount Single bowl.

State: The size can be adjust according to the client's specific requirements.

Style: Zero Radius Corner

Special: Under coating to keep dry and surface protection, sound deadening pads.

Place of Origin: Guangdong, China (Mainland)

Brand Name: Nova (OEM are available)

Model Number: KBHS1818

Material: Stainless Steel 304

Accessories: Installation clips and Cutting template included.

Surface Finish: Brush