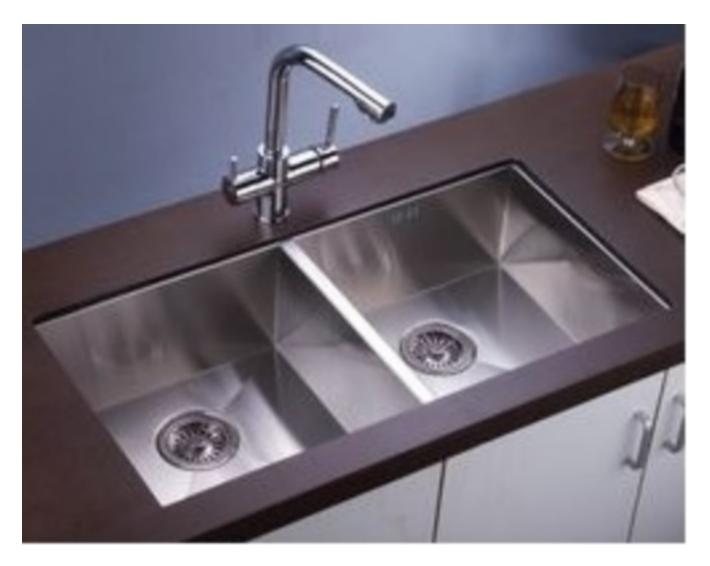

## Handcraft single bowl-KBHS1818 From http://www.novasinks.com/

| MODEL:   | KBHS1818             |
|----------|----------------------|
| SIZE:    | 18" x 18"            |
| PACKAGE: | Carton box or Pallet |

Size: 18"×18" ×10"

Premium kitchen handmade Sink, Undermount Single bowl.

State: The size can be adjust according to the client's specific requirements.

Style: Zero Radius Corner

Special: Under coating to keep dry and surface protection, sound deadening pads.

Place of Origin: Guangdong, China (Mainland)

Brand Name: Nova (OEM are available)

Model Number: KBHS1818

Material: Stainless Steel 304

Accessories: Installation clips and Cutting template included.

Surface Finish: Brush

Drain hole diameter: 3.5"

Thickness: 1.2mm/18gauge, 1.5mm /16gauge

Transportation & Packing

Lead time: Within 30 days after receive the deposit.

Packing: 1 pcs per carton or 80 pcs per pallet (nested)