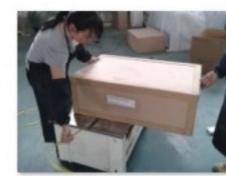

Drain hole diameter: 3.5"

Thickness: 1.2mm/18gauge, 1.5mm /16gauge

Transportation & Packing

Lead time: Within 30 days after receive the deposit.

Packing: 1 pcs per carton or 80 pcs per pallet (nested)

7.Stick Rubber

8.Coating and Dry

9.Packing

Packing:

Thicker carton box packing

HANDMADE PALLET PACKING