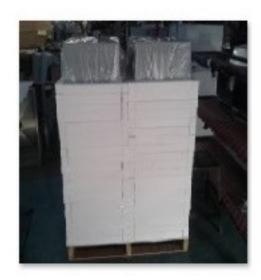

Drain hole diameter: 3.5"

Thickness: 1.2mm/18gauge, 1.5mm /16gauge

Transportation & Packing

Lead time: Within 30 days after receive the deposit.

Packing: 1 pcs per carton or 80 pcs per pallet (nested)

7.Stick Rubber

8.Coating and Dry

9.Packing

Packing:

Thicker carton box packing

HANDMADE PALLET PACKING