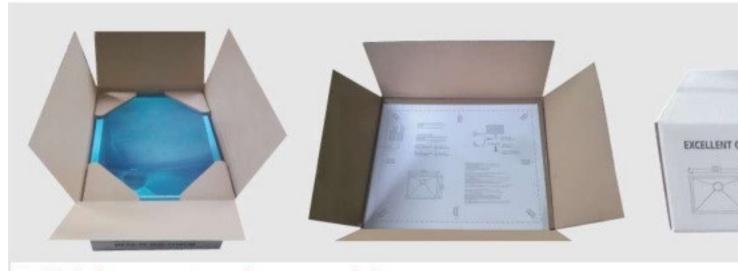

Drain hole diameter: 3.5"

Thickness: 1.2mm/18gauge, 1.5mm /16gauge

Transportation & Packing

Lead time: Within 30 days after receive the deposit.

Packing: 1 pcs per carton or 80 pcs per pallet (nested)

7.Stick Rubber

8.Coating and Dry

9.Packing

Packing:

Thicker carton box packing

HANDMADE PALLET PACKING