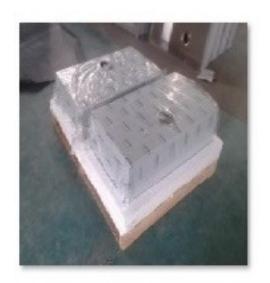

Drain hole diameter: 3.5"

Thickness: 1.2mm/18gauge, 1.5mm /16gauge

Transportation & Packing

Lead time: Within 30 days after receive the deposit.

Packing: 1 pcs per carton or 80 pcs per pallet (nested)

7.Stick Rubber

8.Coating and Dry

9.Packing

Packing:

Thicker carton box packing

HANDMADE PALLET PACKING