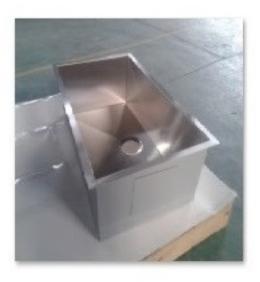

Size: 18"×18" ×10"

Premium kitchen handmade Sink, Undermount Single bowl.

State: The size can be adjust according to the client's specific requirements.

Style: Zero Radius Corner

Special: Under coating to keep dry and surface protection, sound deadening pads.

Place of Origin: Guangdong, China (Mainland)

Brand Name: Nova (OEM are available)

Model Number: KBHS1818

Material: Stainless Steel 304

Accessories: Installation clips and Cutting template included.

Surface Finish: Brush