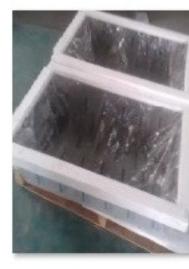

pecific requirements.

Style: Zero Radius Corner

Special: Under coating to keep dry and surface protection, sound deadening pads.

Place of Origin: Guangdong, China (Mainland)

Brand Name: Nova(OEM are available)

Model Number: KBHS3018

Material: Stainless Steel 304

Accessories: Installation clips and Cutting template included.

Surface Finish: Brush

Drain hole diameter: 3.5"

Thickness: 1.2mm/1.0mm/1.5mm

Certificate: CUPC

Transportation & Packing

Lead time: Within 30 days after receive the deposit.

Packing: 1 pcs per carton or 80 pcs per pallet (nested)

## Installation:



Production?



1.Edge Cutting



4.Laser Welding



5.Edge finishing



3.Welding Edge



6.Surface finishing



7.Stick Rubber



8.Coating and Dry



9.Packing

Packing:



## Thicker carton box packing













## HANDMADE PALLET PACKING