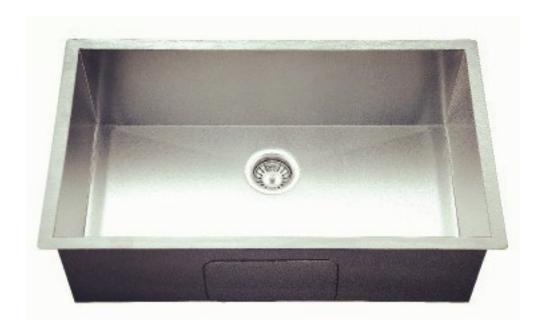

## Handcraft single bowl-KBHS3018 From http://www.novasinks.com/

| MODEL:   | KBHS3018             |
|----------|----------------------|
| SIZE:    | 30" x 18"            |
| PACKAGE: | Carton box or Pallet |

Size: 30"×18" ×10"

Premium kitchen handmade Sink, Undermount Single bowl.

State: The size can be adjust according to the client's specific requirements.

Style: Zero Radius Corner

Special: Under coating to keep dry and surface protection, sound deadening pads.

Place of Origin: Guangdong, China (Mainland)

Brand Name: Nova(OEM are available)

Model Number: KBHS3018

Material: Stainless Steel 304

Accessories: Installation clips and Cutting template included.

Surface Finish: Brush

Drain hole diameter: 3.5"

Thickness: 1.2mm/1.0mm/1.5mm

Certificate: CUPC

Transportation & Packing

Lead time: Within 30 days after receive the deposit.

Packing: 1 pcs per carton or 80 pcs per pallet (nested)