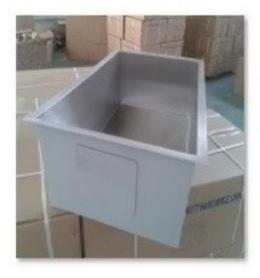

Size: 30"×18" ×10"

Premium kitchen handmade Sink, Undermount Single bowl.

State: The size can be adjust according to the client's specific requirements.

Style: Zero Radius Corner

Special: Under coating to keep dry and surface protection, sound deadening pads.

Place of Origin: Guangdong, China (Mainland)

Brand Name: Nova(OEM are available)

Model Number: KBHS3018

Material: Stainless Steel 304

Accessories: Installation clips and Cutting template included.

Surface Finish: Brush