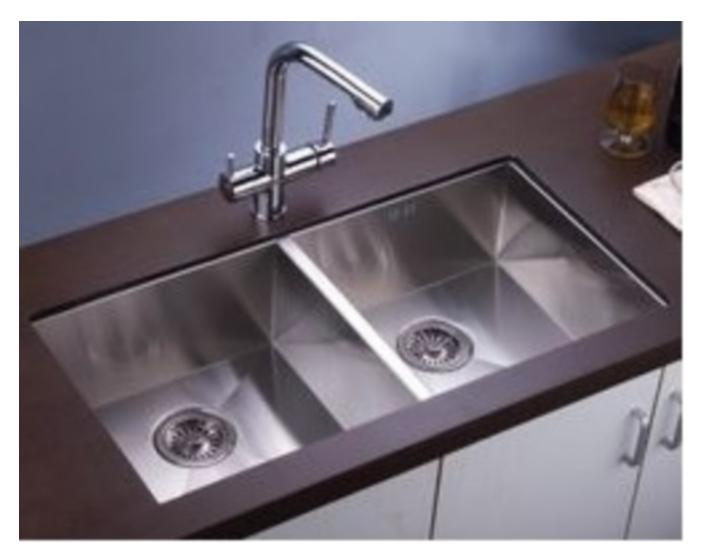

## Handcraft single bowl-KBHS3018 From http://www.novasinks.com/

| MODEL:   | KBHS3018             |
|----------|----------------------|
| SIZE:    | 30" x 18"            |
| PACKAGE: | Carton box or Pallet |

Size: 30"×18" ×10"

Premium kitchen handmade Sink, Undermount Single bowl.

State: The size can be adjust according to the client's specific requirements.

Style: Zero Radius Corner

Special: Under coating to keep dry and surface protection, sound deadening pads.

Place of Origin: Guangdong, China (Mainland)

Brand Name: Nova(OEM are available)

Model Number: KBHS3018

Material: Stainless Steel 304

Accessories: Installation clips and Cutting template included.

Surface Finish: Brush

Drain hole diameter: 3.5"

Thickness: 1.2mm/1.0mm/1.5mm

Certificate: CUPC

Transportation & Packing

Lead time: Within 30 days after receive the deposit.

Packing: 1 pcs per carton or 80 pcs per pallet (nested)