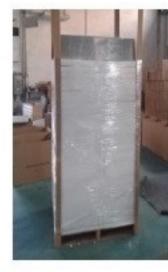

c requirements.

Style: Zero Radius Corner

Special: Under coating to keep dry and surface protection, sound deadening pads.

Place of Origin: Guangdong, China (Mainland)

Brand Name: Nova(OEM are available)

Model Number: KBHS3018

Material: Stainless Steel 304

Accessories: Installation clips and Cutting template included.

Surface Finish: Brush

Drain hole diameter: 3.5"

Thickness: 1.2mm/1.0mm/1.5mm

Certificate: CUPC

Transportation & Packing

Lead time: Within 30 days after receive the deposit.

Packing: 1 pcs per carton or 80 pcs per pallet (nested)

## Installation:



Production?



1.Edge Cutting



4.Laser Welding



5.Edge finishing



3.Welding Edge



6.Surface finishing



7.Stick Rubber



8.Coating and Dry



9.Packing

Packing:



## Thicker carton box packing













## HANDMADE PALLET PACKING