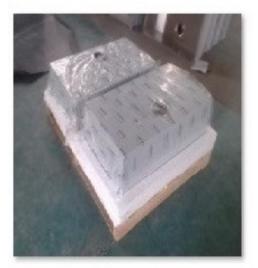

cific requirements.

Style: Zero Radius Corner

Special: Under coating to keep dry and surface protection, sound deadening pads.

Place of Origin: Guangdong, China (Mainland)

Brand Name: Nova(OEM are available)

Model Number: KBHS3018

Material: Stainless Steel 304

Accessories: Installation clips and Cutting template included.

Surface Finish: Brush

Drain hole diameter: 3.5"

Thickness: 1.2mm/1.0mm/1.5mm

Certificate: CUPC

Transportation & Packing

Lead time: Within 30 days after receive the deposit.

Packing: 1 pcs per carton or 80 pcs per pallet (nested)

## Installation:



Production?



1.Edge Cutting



4.Laser Welding



5.Edge finishing



3.Welding Edge



6.Surface finishing



7.Stick Rubber



8.Coating and Dry



9.Packing

Packing:



## Thicker carton box packing













## HANDMADE PALLET PACKING