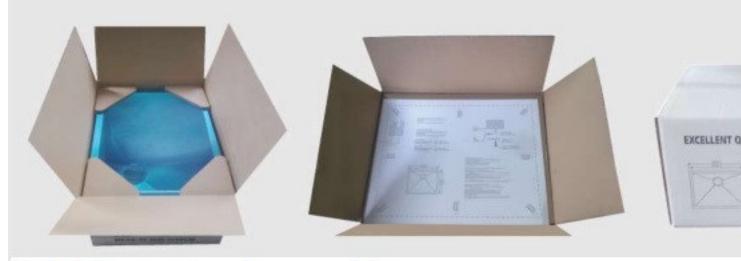

be adjust according to the client's specific requirements.

Style: Zero Radius Corner

Special: Under coating to keep dry and surface protection, sound deadening pads.

Place of Origin: Guangdong, China (Mainland)

Brand Name: Nova(OEM are available)

Model Number: KBHS3018

Material: Stainless Steel 304

Accessories: Installation clips and Cutting template included.

Surface Finish: Brush

Drain hole diameter: 3.5"

Thickness: 1.2mm/1.0mm/1.5mm

Certificate: CUPC

Transportation & Packing

Lead time: Within 30 days after receive the deposit.

Packing: 1 pcs per carton or 80 pcs per pallet (nested)

## Installation:



Production?



1.Edge Cutting



4.Laser Welding



5.Edge finishing



3.Welding Edge



6.Surface finishing



7.Stick Rubber



8.Coating and Dry



9.Packing

Packing:



## Thicker carton box packing













## HANDMADE PALLET PACKING