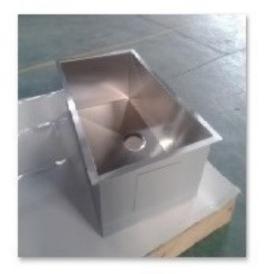

Size: 30"×18" ×10"

Premium kitchen handmade Sink, Undermount Single bowl.

State: The size can be adjust according to the client's specific requirements.

Style: Zero Radius Corner

Special: Under coating to keep dry and surface protection, sound deadening pads.

Place of Origin: Guangdong, China (Mainland)

Brand Name: Nova(OEM are available)

Model Number: KBHS3018

Material: Stainless Steel 304

Accessories: Installation clips and Cutting template included.

Surface Finish: Brush