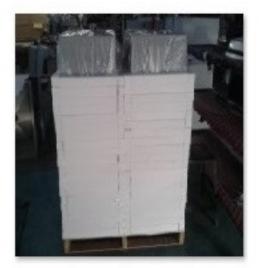

fic requirements.

Style: Zero Radius Corner

Special: Under coating to keep dry and surface protection, sound deadening pads.

Place of Origin: Guangdong, China (Mainland)

Brand Name: Nova(OEM are available)

Model Number: KBHS3018

Material: Stainless Steel 304

Accessories: Installation clips and Cutting template included.

Surface Finish: Brush

Drain hole diameter: 3.5"

Thickness: 1.2mm/1.0mm/1.5mm

Certificate: CUPC

Transportation & Packing

Lead time: Within 30 days after receive the deposit.

Packing: 1 pcs per carton or 80 pcs per pallet (nested)

## Installation:



Production?



1.Edge Cutting



4.Laser Welding



5.Edge finishing



3.Welding Edge



6.Surface finishing



7.Stick Rubber



8.Coating and Dry



9.Packing

Packing:



## Thicker carton box packing













## HANDMADE PALLET PACKING