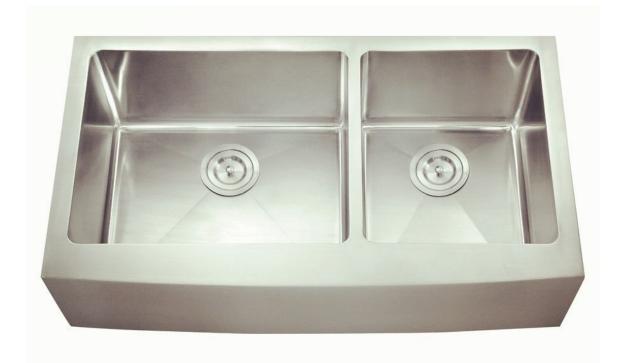

## Handcraft apron farm sink-KBHD3620S From http://www.novasinks.com/

| MODEL:   | KBHD3620S  |
|----------|------------|
| SIZE:    | 36" x 20"  |
| PACKAGE: | Carton box |

Size: 36"×20" ×10"

Premium kitchen handmade Sink, Apron double bowl.

State: The size can be adjust according to the client's specific requirements.

Style: R10 Radius corner.

Special: Under coating to keep dry and surface protection, sound deadening pads.

Place of Origin: Guangdong, China (Mainland)

Brand Name: Nova (OEM are available)

Model Number: KBHD3620S

Material: Stainless Steel 304

Surface Finish: Brush

Drain hole diameter: 3.5"

Thickness: 18 gauge or 16 gauge

Certificate: CUPC

Transportation & Packing