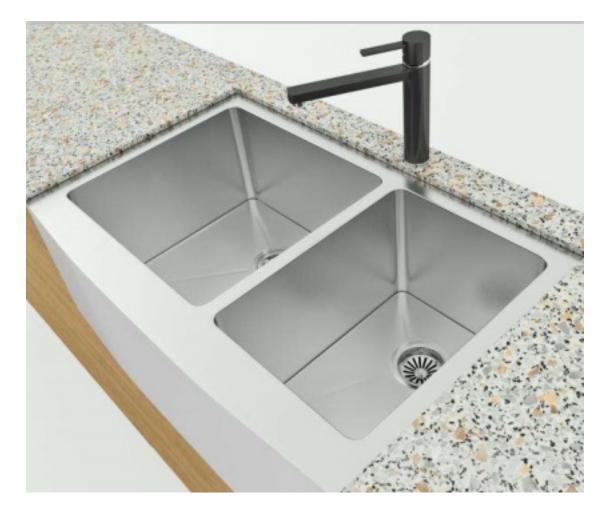

## Handcraft apron farm sink-KBHD3620S From http://www.novasinks.com/

| MODEL:   | KBHD3620S  |
|----------|------------|
| SIZE:    | 36" x 20"  |
| PACKAGE: | Carton box |

Size: 36"×20" ×10"

Premium kitchen handmade Sink, Apron double bowl.

State: The size can be adjust according to the client's specific requirements.

Style: R10 Radius corner.

Special: Under coating to keep dry and surface protection, sound deadening pads.

Place of Origin: Guangdong, China (Mainland)

Brand Name: Nova (OEM are available)

Model Number: KBHD3620S

Material: Stainless Steel 304

Surface Finish: Brush

Drain hole diameter: 3.5"

Thickness: 18 gauge or 16 gauge

Certificate: CUPC

Transportation & Packing