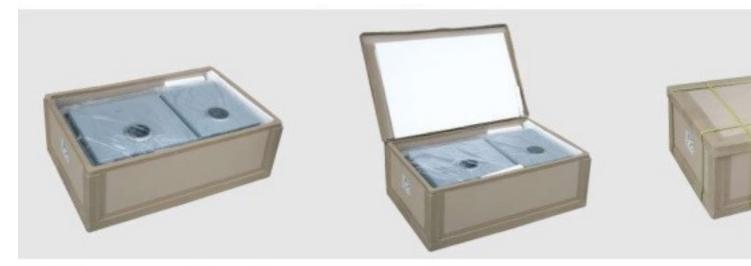

Lead time: Within 30 days after receive the deposit.

Packing: 1 pcs per carton

8.Coating and Dry

9.Packing

Packing:

## Honeycomb carton