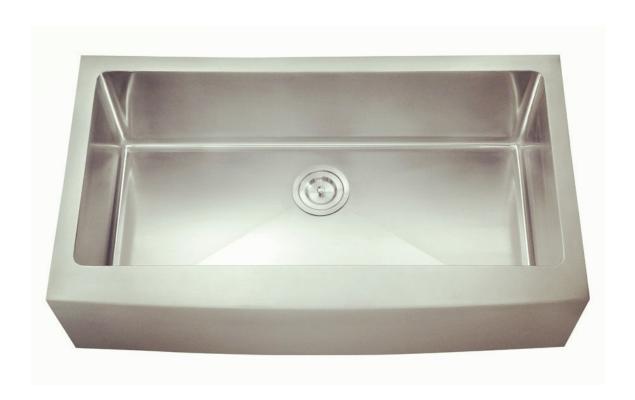

## Handcraft apron farm sink-KBHS3021S From http://www.novasinks.com/

| MODEL:   | KBHS3021S  |
|----------|------------|
| SIZE:    | 30" x 21"  |
| PACKAGE: | Carton box |

Size: 30"×21" ×10"

Premium kitchen handmade farm sink, apron single bowl.

Brand Name: Nova (OEM are available)

Model Number: KBHS3021S

Material: Stainless Steel 304

Accessories: Installation clips and Cutting template included.

Surface Finish: Brush

Drain hole diameter: 3.5"

Thickness: 18 gauge or 16 gauge