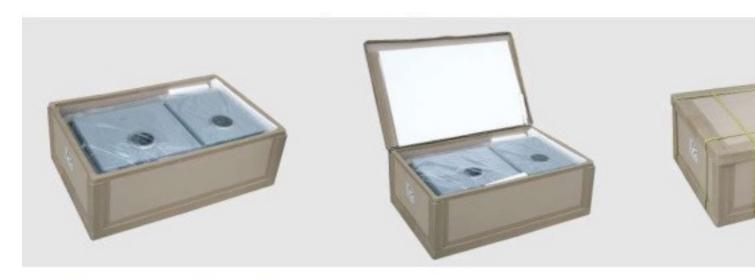

Certificate: CUPC

Transportation & Packing

Lead time: Within 30 days after receive the deposit.

Packing: 1 pcs per carton

7.Stick Rubber

8.Coating and Dry

9.Packing

Packing:

Honeycomb carton