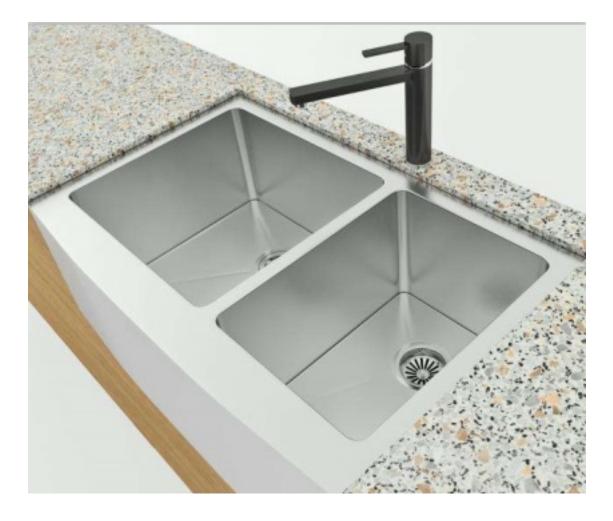

## Handcraft apron farm sink-KBHS3021S From http://www.novasinks.com/

| MODEL:   | KBHS3021S  |
|----------|------------|
| SIZE:    | 30" x 21"  |
| PACKAGE: | Carton box |

Size: 30"×21" ×10"

Premium kitchen handmade farm sink, apron single bowl.

State: The size can be adjust according to the client's specific requirements.

Style: R10 Radius corner

Special: Under coating to keep dry and surface protection, sound deadening pads.

Place of Origin: Guangdong, China (Mainland)

Brand Name: Nova (OEM are available)

Model Number: KBHS3021S

Material: Stainless Steel 304

Accessories: Installation clips and Cutting template included.

Surface Finish: Brush

Drain hole diameter: 3.5"

Thickness: 18 gauge or 16 gauge

Certificate: CUPC

Transportation & Packing

Lead time: Within 30 days after receive the deposit.

Packing: 1 pcs per carton