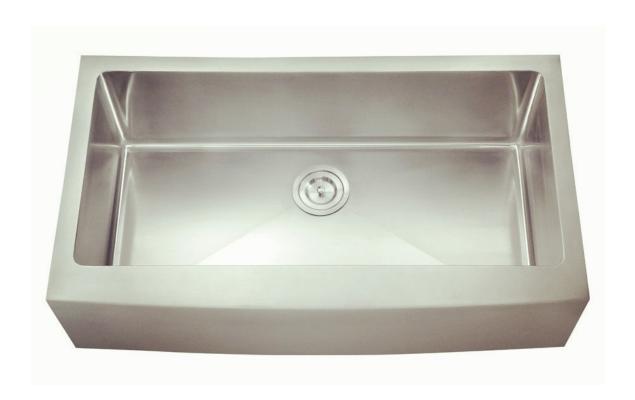

## Handcraft apron farm sink-KBHS3621S From http://www.novasinks.com/

| MODEL:   | KBHS3621S  |
|----------|------------|
| SIZE:    | 36" x 21"  |
| PACKAGE: | Carton box |

Size: 36"×21" ×10"

Premium kitchen handmade farm sink, apron single bowl.

State: The size can be adjust according to the client's specific requirements.

Style: R10 Radius corner

Special: Under coating to keep dry and surface protection, sound deadening pads.

Place of Origin: Guangdong, China (Mainland)

Brand Name: Nova (OEM are available)

Model Number: KBHS3621S

Material: Stainless Steel 304

Accessories: Installation clips and Cutting template included.

Surface Finish: Brush

Drain hole diameter: 3.5"

Thickness: 18 gauge or 16 gauge