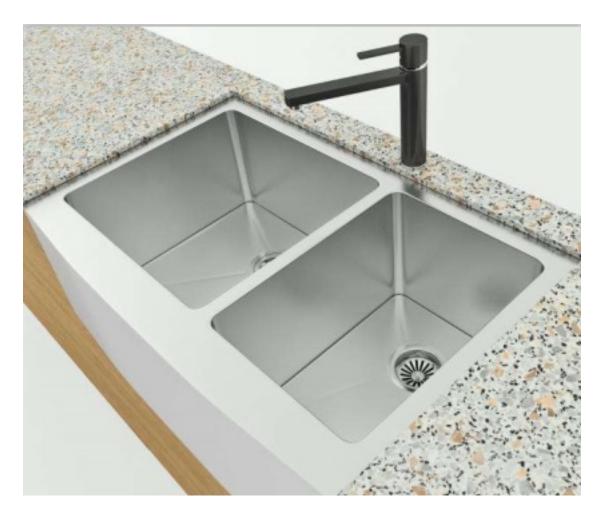

## Handcraft apron farm sink-KBHS3621S From http://www.novasinks.com/

| MODEL:   | KBHS3621S  |
|----------|------------|
| SIZE:    | 36" x 21"  |
| PACKAGE: | Carton box |

Size: 36"×21" ×10"

Premium kitchen handmade farm sink, apron single bowl.

State: The size can be adjust according to the client's specific requirements.

Style: R10 Radius corner

Special: Under coating to keep dry and surface protection, sound deadening pads.

Place of Origin: Guangdong, China (Mainland)

Brand Name: Nova (OEM are available)

Model Number: KBHS3621S

Material: Stainless Steel 304

Accessories: Installation clips and Cutting template included.

Surface Finish: Brush

Drain hole diameter: 3.5"

Thickness: 18 gauge or 16 gauge

Certificate: CUPC

page 1 / 4