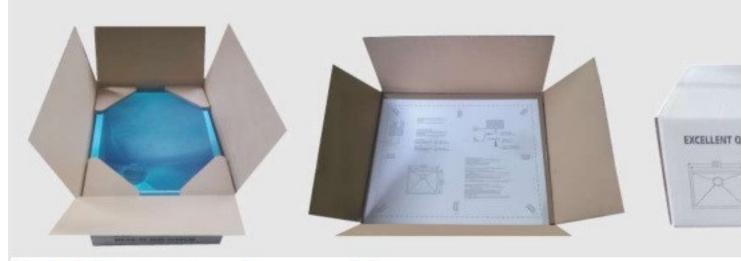

#### Transportation & Packing

Lead time: Within 30 days after receive the deposit.

Packing: 1 pcs per carton or 80 pcs per pallet (nested)

## Thicker carton box packing