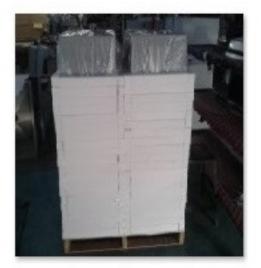

Style: R10 radius corner

Special: Under coating to keep dry and surface protection, sound deadening pads.

Place of Origin: Guangdong, China (Mainland)

Brand Name: Nova(OEM are available)

Model Number: KBHS2318S

Material: Stainless Steel 304

Accessories: Installation clips and Cutting template included.

Surface Finish: Brush

Drain hole diameter: 3.5"

Thickness: 1.2mm/18gauge, 1.5mm /16gauge

Certificate: CUPC

#### Transportation & Packing

Lead time: Within 30 days after receive the deposit.

Packing: 1 pcs per carton or 80 pcs per pallet (nested)

#### Installation:



Production?



1.Edge Cutting



4.Laser Welding



5.Edge finishing



3.Welding Edge



6.Surface finishing



7.Stick Rubber



8.Coating and Dry



9.Packing

Packing:



## Thicker carton box packing













### HANDMADE PALLET PACKING