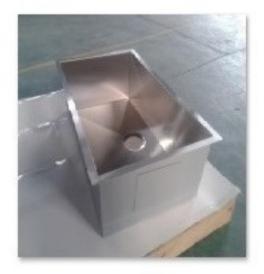

# Handmade small radius corner sink-KBHS2318S From http://www.novasinks.com/

| MODEL:   | KBHS2318S            |
|----------|----------------------|
| SIZE:    | 23" x 18"            |
| PACKAGE: | Carton box or Pallet |

Size: 23"×18" ×10"

Premium kitchen handmade Sink, Undermount Single bowl.

State: The size can be adjust according to the client's specific requirements.

Style: R10 radius corner

Special: Under coating to keep dry and surface protection, sound deadening pads.

Place of Origin: Guangdong, China (Mainland)

Brand Name: Nova(OEM are available)

Model Number: KBHS2318S

Material: Stainless Steel 304

Accessories: Installation clips and Cutting template included.

Surface Finish: Brush