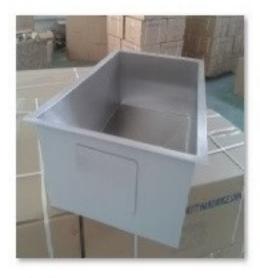

# Handmade small radius corner sink-KBHS2318S From http://www.novasinks.com/

| MODEL:   | KBHS2318S            |
|----------|----------------------|
| SIZE:    | 23" x 18"            |
| PACKAGE: | Carton box or Pallet |

Size: 23"×18" ×10"

Premium kitchen handmade Sink, Undermount Single bowl.

State: The size can be adjust according to the client's specific requirements.

Style: R10 radius corner

Special: Under coating to keep dry and surface protection, sound deadening pads.

Place of Origin: Guangdong, China (Mainland)

Brand Name: Nova(OEM are available)

Model Number: KBHS2318S

Material: Stainless Steel 304

Accessories: Installation clips and Cutting template included.

Surface Finish: Brush