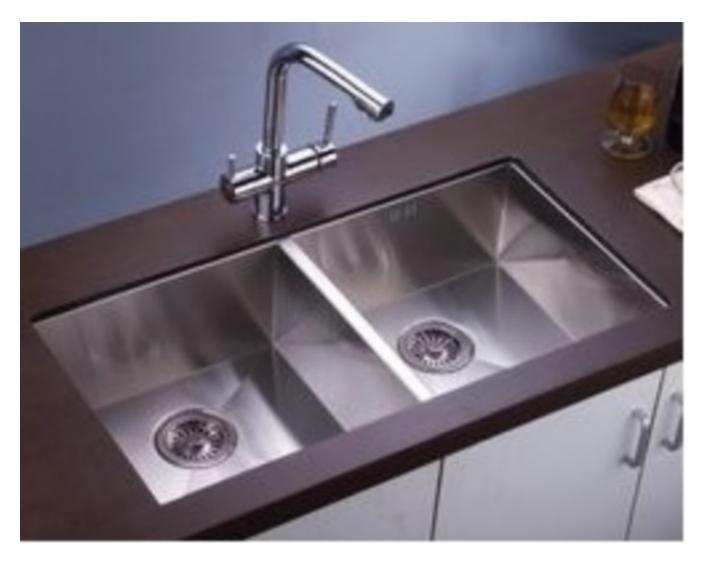

# Handmade small radius corner sink-KBHS2318S From http://www.novasinks.com/

| MODEL:   | KBHS2318S            |
|----------|----------------------|
| SIZE:    | 23" x 18"            |
| PACKAGE: | Carton box or Pallet |

Size: 23"×18" ×10"

Premium kitchen handmade Sink, Undermount Single bowl.

State: The size can be adjust according to the client's specific requirements.

Style: R10 radius corner

Special: Under coating to keep dry and surface protection, sound deadening pads.

Place of Origin: Guangdong, China (Mainland)

Brand Name: Nova(OEM are available)

Model Number: KBHS2318S

Material: Stainless Steel 304

Accessories: Installation clips and Cutting template included.

Surface Finish: Brush

Drain hole diameter: 3.5"

Thickness: 1.2mm/18gauge, 1.5mm /16gauge

Certificate: CUPC