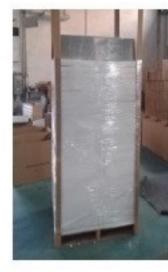

yle: R10 radius corner

Special: Under coating to keep dry and surface protection, sound deadening pads.

Place of Origin: Guangdong, China (Mainland)

Brand Name: Nova(OEM are available)

Model Number: KBHS2318S

Material: Stainless Steel 304

Accessories: Installation clips and Cutting template included.

Surface Finish: Brush

Drain hole diameter: 3.5"

Thickness: 1.2mm/18gauge, 1.5mm /16gauge

Certificate: CUPC

#### Transportation & Packing

Lead time: Within 30 days after receive the deposit.

Packing: 1 pcs per carton or 80 pcs per pallet (nested)

#### Installation:



Production?



1.Edge Cutting



4.Laser Welding



5.Edge finishing



3.Welding Edge



6.Surface finishing



7.Stick Rubber



8.Coating and Dry



9.Packing

Packing:



## Thicker carton box packing













### HANDMADE PALLET PACKING