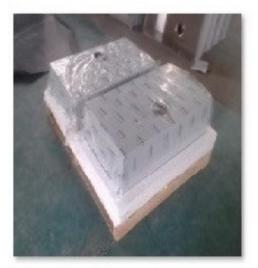

Style: R10 radius corner

Special: Under coating to keep dry and surface protection, sound deadening pads.

Place of Origin: Guangdong, China (Mainland)

Brand Name: Nova(OEM are available)

Model Number: KBHS2318S

Material: Stainless Steel 304

Accessories: Installation clips and Cutting template included.

Surface Finish: Brush

Drain hole diameter: 3.5"

Thickness: 1.2mm/18gauge, 1.5mm /16gauge

Certificate: CUPC

#### Transportation & Packing

Lead time: Within 30 days after receive the deposit.

Packing: 1 pcs per carton or 80 pcs per pallet (nested)

#### Installation:



Production?



1.Edge Cutting



4.Laser Welding



5.Edge finishing



3.Welding Edge



6.Surface finishing



7.Stick Rubber



8.Coating and Dry



9.Packing

Packing:



## Thicker carton box packing













### HANDMADE PALLET PACKING