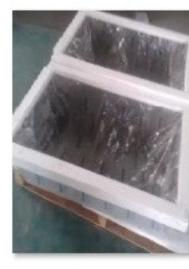

s.

Style: R10 radius corner

Special: Under coating to keep dry and surface protection, sound deadening pads.

Place of Origin: Guangdong, China (Mainland)

Brand Name: Nova(OEM are available)

Model Number: KBHS2318S

Material: Stainless Steel 304

Accessories: Installation clips and Cutting template included.

Surface Finish: Brush

Drain hole diameter: 3.5"

Thickness: 1.2mm/18gauge, 1.5mm /16gauge

Certificate: CUPC

#### Transportation & Packing

Lead time: Within 30 days after receive the deposit.

Packing: 1 pcs per carton or 80 pcs per pallet (nested)

#### Installation:



Production?



1.Edge Cutting



4.Laser Welding



5.Edge finishing



3.Welding Edge



6.Surface finishing



7.Stick Rubber



8.Coating and Dry



9.Packing

Packing:



## Thicker carton box packing













### HANDMADE PALLET PACKING