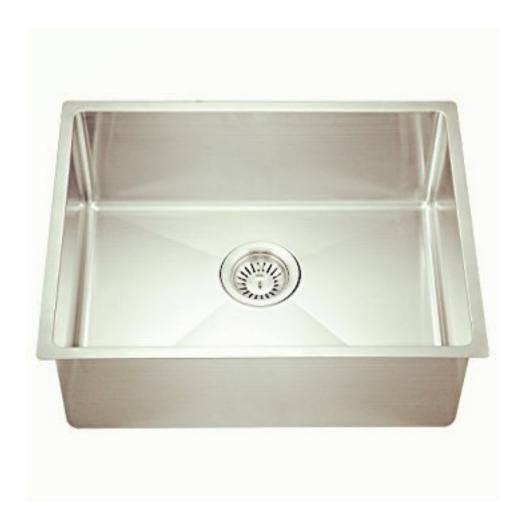

# Handmade small radius corner sink-KBHS2318S From http://www.novasinks.com/

| MODEL:   | KBHS2318S            |
|----------|----------------------|
| SIZE:    | 23" x 18"            |
| PACKAGE: | Carton box or Pallet |

Size: 23"×18" ×10"

Premium kitchen handmade Sink, Undermount Single bowl.

State: The size can be adjust according to the client's specific requirements.

Style: R10 radius corner

Special: Under coating to keep dry and surface protection, sound deadening pads.

Place of Origin: Guangdong, China (Mainland)

Brand Name: Nova(OEM are available)

Model Number: KBHS2318S

Material: Stainless Steel 304

Accessories: Installation clips and Cutting template included.

Surface Finish: Brush

Drain hole diameter: 3.5"

Thickness: 1.2mm/18gauge, 1.5mm /16gauge

Certificate: CUPC