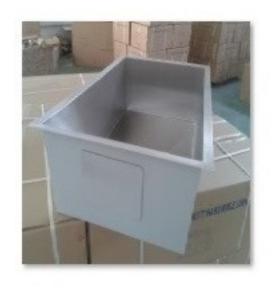

## Handmade small radius corner sink-KBHS3018S From http://www.novasinks.com/

| MODEL:   | KBHS3018S            |
|----------|----------------------|
| SIZE:    | 30" x 18"            |
| PACKAGE: | Carton box or Pallet |

Size: 30"×18" ×10"

Premium kitchen handmade Sink, Undermount Single bowl.

State: The size can be adjust according to the client's specific requirements.

Style: R10 radius corner

Special: Under coating to keep dry and surface protection, sound deadening pads.

Place of Origin: Guangdong, China (Mainland)

Brand Name: Nova (OEM are available)

Model Number: KBHS3018S

Material: Stainless Steel 304

Accessories: Installation clips and Cutting template included.

Surface Finish: Brush