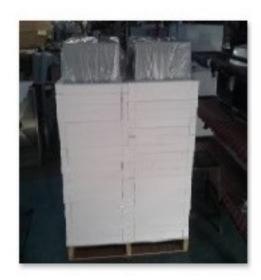

## Transportation & Packing

Lead time: Within 30 days after receive the deposit.

Packing: 1 pcs per carton or 80 pcs per pallet (nested)

7.Stick Rubber

8.Coating and Dry

9.Packing

Packing:

Thicker carton box packing

HANDMADE PALLET PACKING