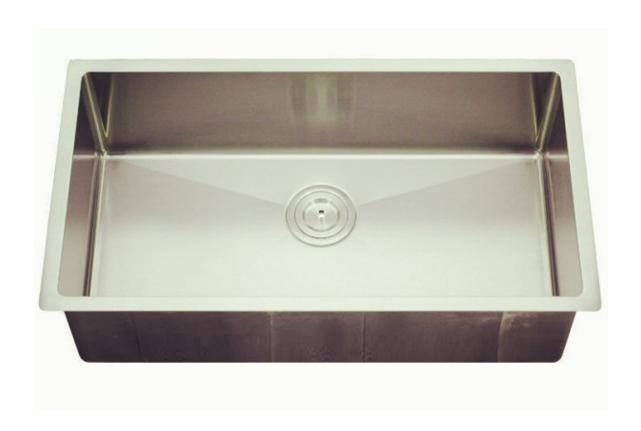

## Handmade small radius corner sink-KBHS3018S From http://www.novasinks.com/

| MODEL:   | KBHS3018S            |
|----------|----------------------|
| SIZE:    | 30" x 18"            |
| PACKAGE: | Carton box or Pallet |

Size: 30"×18" ×10"

Premium kitchen handmade Sink, Undermount Single bowl.

State: The size can be adjust according to the client's specific requirements.

Style: R10 radius corner

Special: Under coating to keep dry and surface protection, sound deadening pads.

Place of Origin: Guangdong, China (Mainland)

Brand Name: Nova (OEM are available)

Model Number: KBHS3018S

Material: Stainless Steel 304

Accessories: Installation clips and Cutting template included.

Surface Finish: Brush

Drain hole diameter: 3.5"

Thickness: 1.2mm/18gauge, 1.5mm /16gauge

Certificate: CUPC