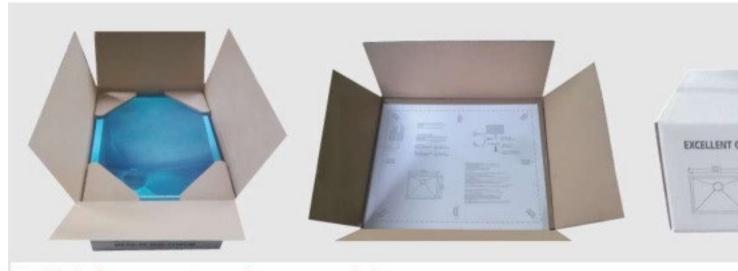

## Transportation & Packing

Lead time: Within 30 days after receive the deposit.

Packing: 1 pcs per carton or 80 pcs per pallet (nested)

7.Stick Rubber

8.Coating and Dry

9.Packing

Packing:

Thicker carton box packing

HANDMADE PALLET PACKING