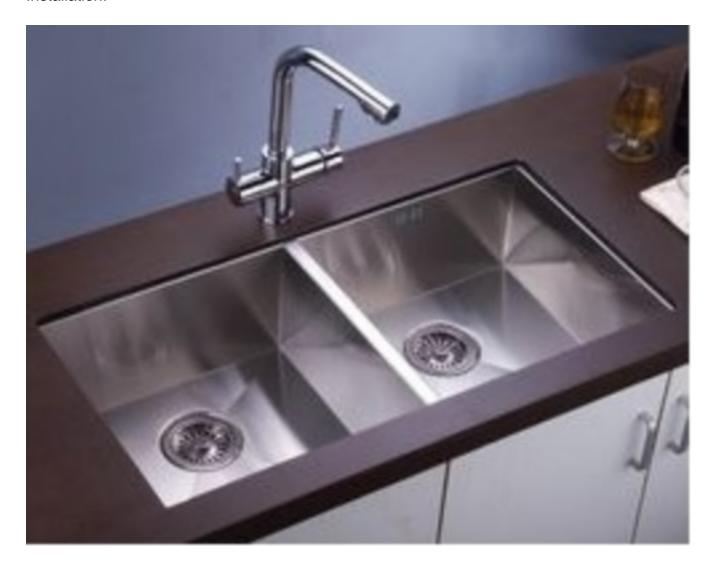

## Handmade small radius corner sink-KBHS3018S From http://www.novasinks.com/

| MODEL:   | KBHS3018S            |
|----------|----------------------|
| SIZE:    | 30" x 18"            |
| PACKAGE: | Carton box or Pallet |

Size: 30"×18" ×10"

Premium kitchen handmade Sink, Undermount Single bowl.

State: The size can be adjust according to the client's specific requirements.

Style: R10 radius corner

Special: Under coating to keep dry and surface protection, sound deadening pads.

Place of Origin: Guangdong, China (Mainland)

Brand Name: Nova (OEM are available)

Model Number: KBHS3018S

Material: Stainless Steel 304

Accessories: Installation clips and Cutting template included.

Surface Finish: Brush

Drain hole diameter: 3.5"

Thickness: 1.2mm/18gauge, 1.5mm /16gauge

Certificate: CUPC