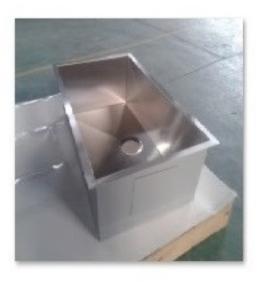

## Handmade small radius corner sink-KBHS3018S From http://www.novasinks.com/

| MODEL:   | KBHS3018S            |
|----------|----------------------|
| SIZE:    | 30" x 18"            |
| PACKAGE: | Carton box or Pallet |

Size: 30"×18" ×10"

Premium kitchen handmade Sink, Undermount Single bowl.

State: The size can be adjust according to the client's specific requirements.

Style: R10 radius corner

Special: Under coating to keep dry and surface protection, sound deadening pads.

Place of Origin: Guangdong, China (Mainland)

Brand Name: Nova (OEM are available)

Model Number: KBHS3018S

Material: Stainless Steel 304

Accessories: Installation clips and Cutting template included.

Surface Finish: Brush