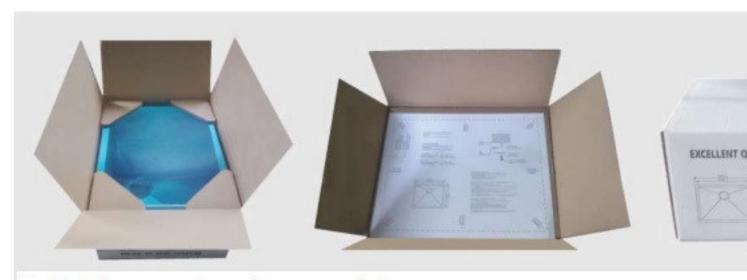

ding to the client's specific requirements.

Style: Zero Radius Corner

Special: Under coating to keep dry and surface protection, sound deadening pads.

Place of Origin: Guangdong, China (Mainland)

Brand Name: Nova (OEM are available)

Model Number: KBHS3120

Material: Stainless Steel 304

Accessories: Installation clips and Cutting template included.

Surface Finish: Brush

Drain hole diameter: 3.5"

Thickness: 18 gauge or 16 gauge

Certificate: CUPC

Transportation & Packing

Lead time: Within 30 days after receive the deposit.

Packing: 1 pcs per carton

## Handmade topmount sink installation:



Production?



1.Edge Cutting



2.Bending Edge



3.Welding Edge



4.Laser Welding



5.Edge finishing



6.Surface finishing



7.Stick Rubber



8.Coating and Dry



9.Packing

Packing:



## Thicker carton box packing