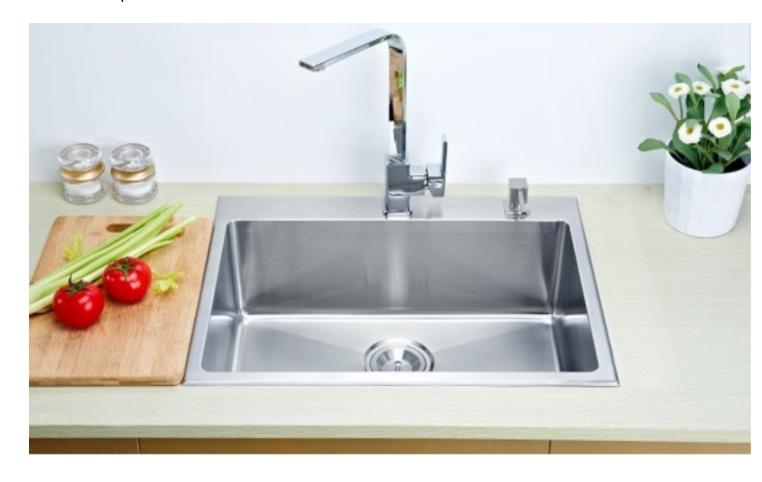

## Handcraft topmount sink-KBHD3120 From http://www.novasinks.com/

| MODEL:   | KBHD3120   |
|----------|------------|
| SIZE:    | 31" x 20"  |
| PACKAGE: | Carton box |

Size: 31"x20" x10"

Premium kitchen handmade Sink, Topmount Single bowl.

State: The size can be adjust according to the client's specific requirements.

Style: Zero Radius Corner

Special: Under coating to keep dry and surface protection, sound deadening pads.

Place of Origin: Guangdong, China (Mainland)

Brand Name: Nova (OEM are available)

Model Number: KBHS3120

Material: Stainless Steel 304

Accessories: Installation clips and Cutting template included.

Surface Finish: Brush

Drain hole diameter: 3.5"

Thickness: 18 gauge or 16 gauge

Certificate: CUPC

Transportation & Packing

Lead time: Within 30 days after receive the deposit.

Packing: 1 pcs per carton