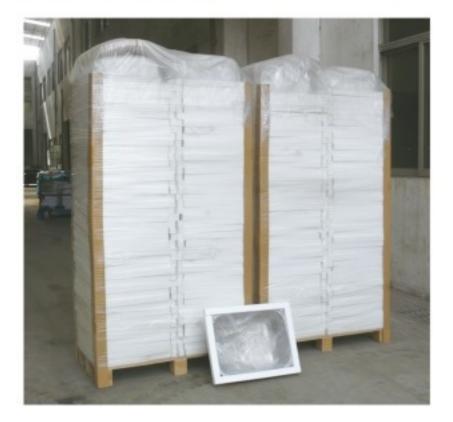

Transportation & Packing

Lead time: Within 30 days after receive the deposit.

Packing: 5 pcs per carton or 100 pcs per pallet (nested)

Undermount sink installation:

Packing:

## PALLET PACKING

## WOODEN CRATE PACKIN