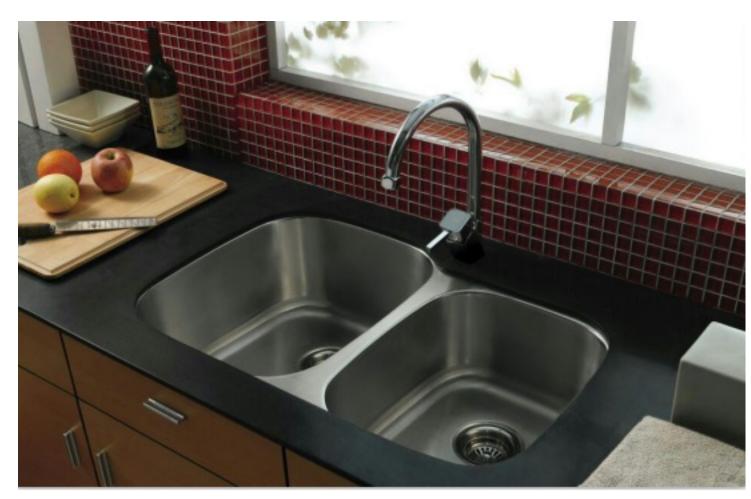

## Undermount double bowl-KBUD3220 From http://www.novasinks.com/

| MODEL:   | KBUD3220             |
|----------|----------------------|
| SIZE:    | 31-1/2" x 20-1/4"    |
| PACKAGE: | Carton box or Pallet |

Size: 31-1/2" ×20-1/4"×9"/8"

Premium kitchen Sink, Undermount double bowl

Special: Under coating to keep dry and surface protection, sound deadening pads.

## Brand Name: Nova (OEM are available)

Model Number: KBUD3220

Material: Stainless Steel

Accessories: Installation clips and Cutting template included.

Surface Finish: Brush

Drain hole diameter: 3.5"

Thickness: 18 gauge/1.2mm, 16 gauge/1.5mm