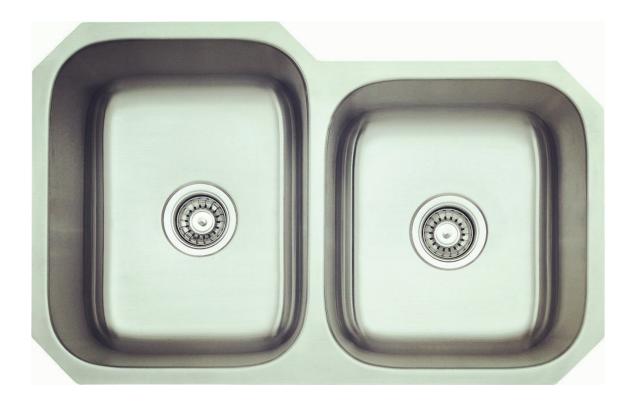

## Undermount double bowl-KBUD3220 From http://www.novasinks.com/

| MODEL:   | KBUD3220             |
|----------|----------------------|
| SIZE:    | 31-1/2" x 20-1/4"    |
| PACKAGE: | Carton box or Pallet |

Size: 31-1/2" ×20-1/4"×9"/8"

Premium kitchen Sink, Undermount double bowl

Special: Under coating to keep dry and surface protection, sound deadening pads.

## Brand Name: Nova (OEM are available)

Model Number: KBUD3220

Material: Stainless Steel

Accessories: Installation clips and Cutting template included.

Surface Finish: Brush

Drain hole diameter: 3.5"

Thickness: 18 gauge/1.2mm, 16 gauge/1.5mm