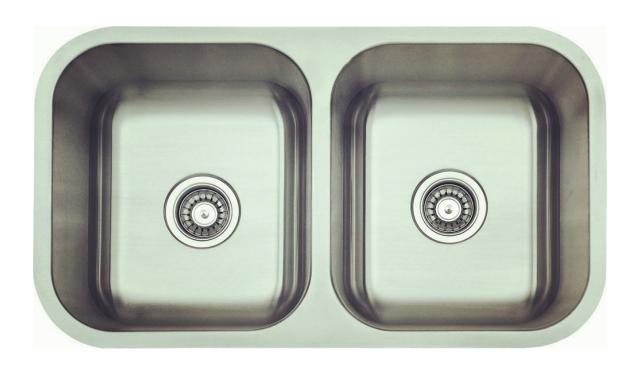

## Undermount double bowl-KBUD3318 From http://www.novasinks.com/

| MODEL:   | KBUD3318             |
|----------|----------------------|
| SIZE:    | 32-1/2" x 18-1/4"    |
| PACKAGE: | Carton box or Pallet |

Size: 32-1/2" **x18-1/4"x9**"

Premium kitchen Sink, Undermount double bowl

Special: Under coating to keep dry and surface protection, sound deadening pads.

Brand Name: Nova (OEM are available)

Model Number: KBUD3318

Material: Stainless Steel 304

Accessories: Installation clips and Cutting template included.

Surface Finish: Brush

Drain hole diameter: 3.5"

Thickness: 18 gauge/1.2mm and 16 gauge

Certificate: CUPC

Transportation & Packing