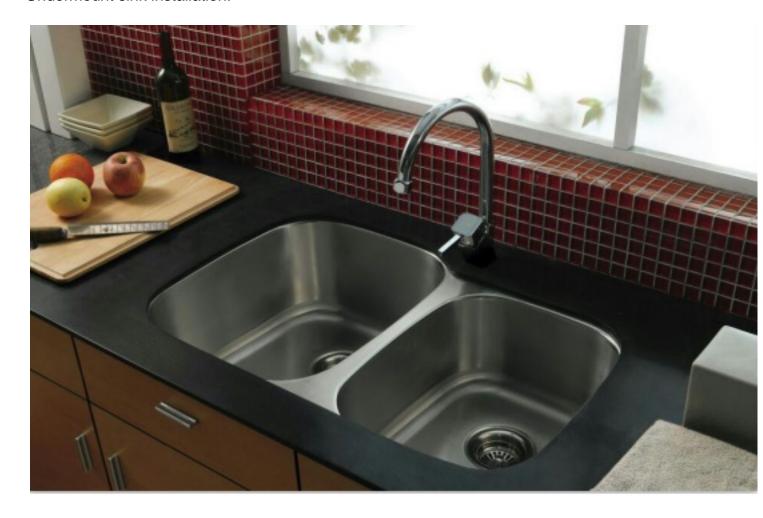

ount double bowl-KBUD3318 From http://www.novasinks.com/

| MODEL:   | KBUD3318             |
|----------|----------------------|
| SIZE:    | 32-1/2" x 18-1/4"    |
| PACKAGE: | Carton box or Pallet |

Size: 32-1/2" **x18-1/4"x9**"

Premium kitchen Sink, Undermount double bowl

Special: Under coating to keep dry and surface protection, sound deadening pads.

Brand Name: Nova (OEM are available)

Model Number: KBUD3318

Material: Stainless Steel 304

Accessories: Installation clips and Cutting template included.

Surface Finish: Brush

Drain hole diameter: 3.5"

Thickness: 18 gauge/1.2mm and 16 gauge

Certificate: CUPC

Transportation & Packing

Lead time: Within 30 days after receive the deposit.

Packing: 5 pcs per carton or 100 pcs per pallet (nested)

## Undermount sink installation:



Packing:





## PALLET PACKING



## WOODEN CRATE PACKIN