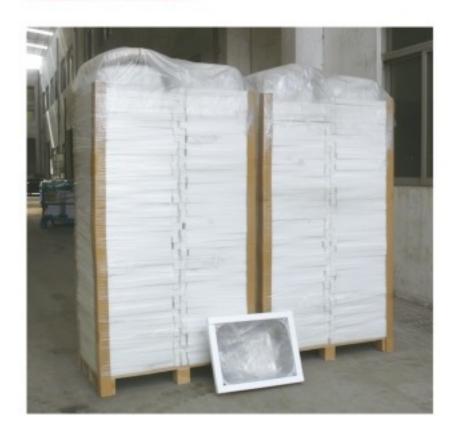

://www.novasinks.com/

| MODEL:   | KBUD3318             |
|----------|----------------------|
| SIZE:    | 32-1/2" x 18-1/4"    |
| PACKAGE: | Carton box or Pallet |

Size: 32-1/2" **x18-1/4"x9**"

Premium kitchen Sink, Undermount double bowl

Special: Under coating to keep dry and surface protection, sound deadening pads.

Brand Name: Nova (OEM are available)

Model Number: KBUD3318

Material: Stainless Steel 304

Accessories: Installation clips and Cutting template included.

Surface Finish: Brush

Drain hole diameter: 3.5"

Thickness: 18 gauge/1.2mm and 16 gauge

Certificate: CUPC

Transportation & Packing

Lead time: Within 30 days after receive the deposit.

Packing: 5 pcs per carton or 100 pcs per pallet (nested)

## Undermount sink installation:



Packing:





## PALLET PACKING



## WOODEN CRATE PACKIN