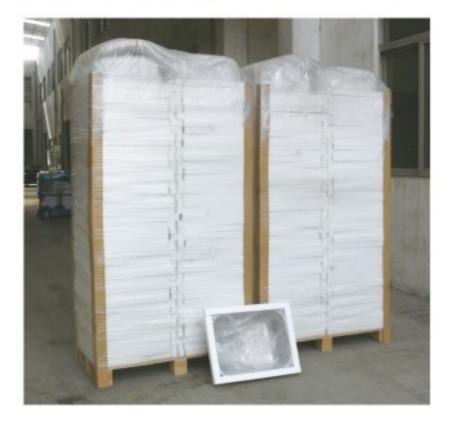

ount bar sink-KBUS1318 From http://www.novasinks.com/

| MODEL:   | KBUS1318             |
|----------|----------------------|
| SIZE:    | 12-1/2" x 18"        |
| PACKAGE: | Carton box or Pallet |

Size: 12-1/2" ×18"×7"

Premium kitchen Sink, Undermount bar sink

Special: Under coating to keep dry and surface protection, sound deadening pads.

Brand Name: Nova(OEM are available)

Model Number: KBUS1318

Material: Stainless Steel 304

Accessories: Installation clips and Cutting template included.

Surface Finish: Brush

Drain hole diameter: 3.5"

Thickness: 18 gauge/1.2mm, 16gauge/1.5mm

Transportation & Packing

Lead time: Within 30 days after receive the deposit.

Packing: 5 pcs per carton or 100 pcs per pallet (nested)

Undermount sink installation:



Packing:





## PALLET PACKING



## WOODEN CRATE PACKIN