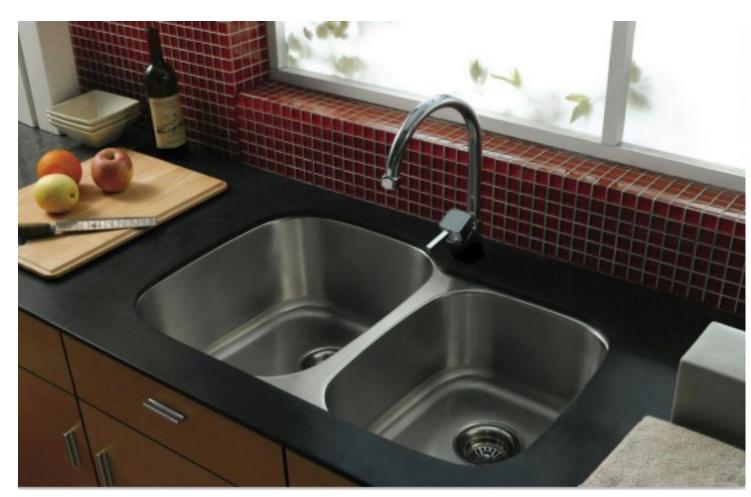

## Undermount bar sink-KBUS1318 From http://www.novasinks.com/

| MODEL:   | KBUS1318             |
|----------|----------------------|
| SIZE:    | 12-1/2" x 18"        |
| PACKAGE: | Carton box or Pallet |

Size: 12-1/2" ×18"×7"

Premium kitchen Sink, Undermount bar sink

Special: Under coating to keep dry and surface protection, sound deadening pads.

Brand Name: Nova(OEM are available)

Model Number: KBUS1318

Material: Stainless Steel 304