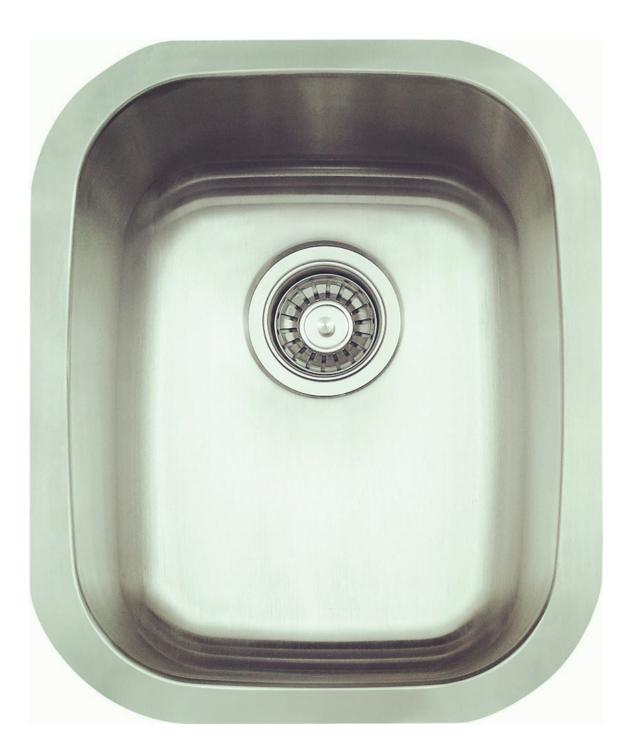

## Undermount bar sink-KBUS1318 From http://www.novasinks.com/

| MODEL:   | KBUS1318             |
|----------|----------------------|
| SIZE:    | 12-1/2" x 18"        |
| PACKAGE: | Carton box or Pallet |

Size: 12-1/2" ×18"×7"

Premium kitchen Sink, Undermount bar sink

Special: Under coating to keep dry and surface protection, sound deadening pads.

Brand Name: Nova(OEM are available)

Model Number: KBUS1318

Material: Stainless Steel 304

Accessories: Installation clips and Cutting template included.

Surface Finish: Brush

Drain hole diameter: 3.5"

Thickness: 18 gauge/1.2mm, 16gauge/1.5mm

Transportation & Packing

Lead time: Within 30 days after receive the deposit.