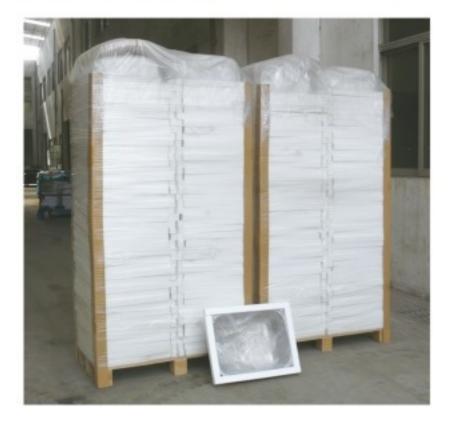

owl-KBUS1519 From http://www.novasinks.com/

| MODEL:   | KBUS1519             |
|----------|----------------------|
| SIZE:    | 15" x 18-1/2"        |
| PACKAGE: | Carton box or Pallet |

Size: 15" ×18-1/2"×8"

Premium kitchen Sink, undermount single bowl

Special: Under coating to keep dry and surface protection, sound deadening pads.

Brand Name: Nova (OEM are available)

Model Number: KBUS1519

Material: Stainless Steel 304

Accessories: Installation clips and Cutting template included.

Surface Finish: Brush

Drain hole diameter: 3.5"

Thickness: 18 gauge/1.2mm, 16 gauge/1.5mm

**Transportation & Packing** 

Lead time: Within 30 days after receive the deposit.

Packing: 5 pcs per carton or 100 pcs per pallet (nested)

Undermount sink installation:



Packing:





## PALLET PACKING



## WOODEN CRATE PACKIN