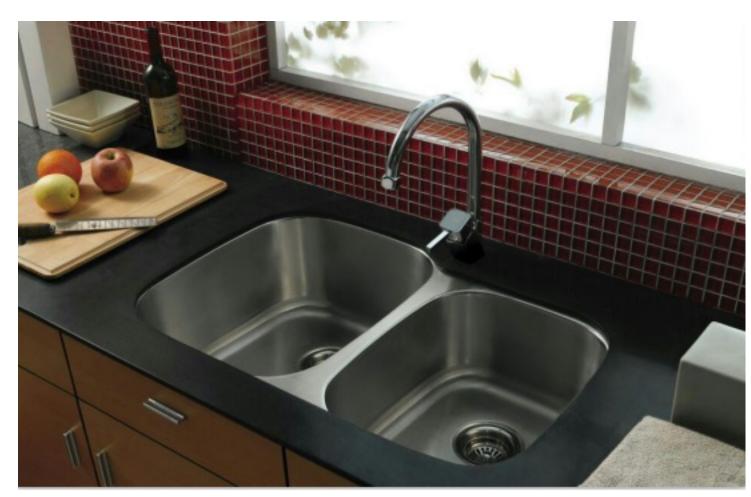

## Undermount single bowl-KBUS1519 From http://www.novasinks.com/

| MODEL:   | KBUS1519             |
|----------|----------------------|
| SIZE:    | 15" x 18-1/2"        |
| PACKAGE: | Carton box or Pallet |

Size: 15" ×18-1/2"×8"

Premium kitchen Sink, undermount single bowl

Special: Under coating to keep dry and surface protection, sound deadening pads.

Brand Name: Nova (OEM are available)

Model Number: KBUS1519

Material: Stainless Steel 304

Accessories: Installation clips and Cutting template included.

Surface Finish: Brush

Drain hole diameter: 3.5"

Thickness: 18 gauge/1.2mm, 16 gauge/1.5mm

**Transportation & Packing** 