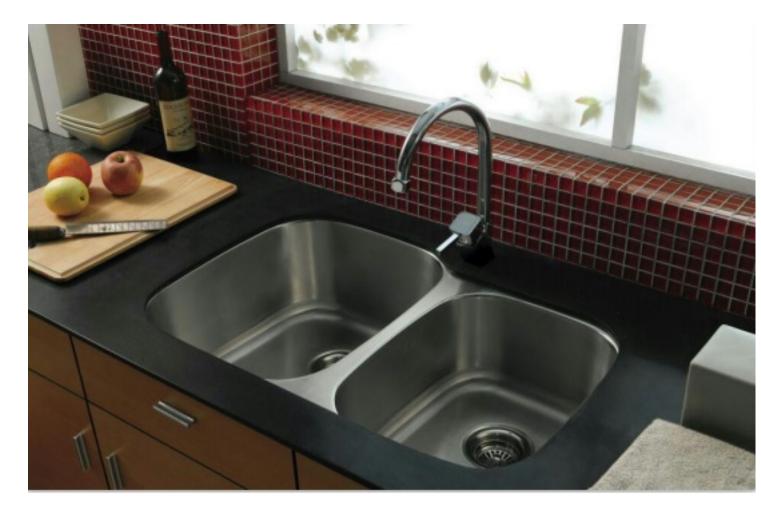

## Undermount single bowl-KBUS2016 From http://www.novasinks.com/

| MODEL:   | KBUS2016             |
|----------|----------------------|
| SIZE:    | 20" x 16"            |
| PACKAGE: | Carton box or Pallet |

Size: 20" ×16"×9"

Premium kitchen Sink, undermount single sink

Special: Under coating to keep dry and surface protection, sound deadening pads.

Brand Name: Nova (OEM are available)

Model Number: KBUS2016

Material: Stainless Steel 304

Accessories: Installation clips and Cutting template included.

Surface Finish: Brush

Drain hole diameter: 3.5"

Thickness: 18 gauge/1.2mm, 16 gauge/1.5mm

Transportation & Packing

Lead time: Within 30 days after receive the deposit.