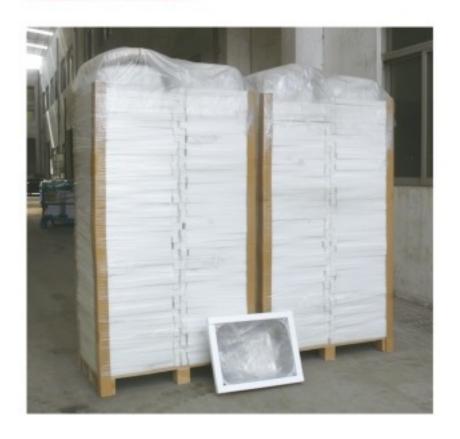

ngle bowl-KBUS2016 From http://www.novasinks.com/

| MODEL:   | KBUS2016             |
|----------|----------------------|
| SIZE:    | 20" x 16"            |
| PACKAGE: | Carton box or Pallet |

Size: 20" ×16"×9"

Premium kitchen Sink, undermount single sink

Special: Under coating to keep dry and surface protection, sound deadening pads.

Brand Name: Nova (OEM are available)

Model Number: KBUS2016

Material: Stainless Steel 304

Accessories: Installation clips and Cutting template included.

Surface Finish: Brush

Drain hole diameter: 3.5"

Thickness: 18 gauge/1.2mm, 16 gauge/1.5mm

Transportation & Packing

Lead time: Within 30 days after receive the deposit.

Packing: 5 pcs per carton or 100 pcs per pallet (nested)

## Undermount sink installation:



Packing:





## PALLET PACKING



## WOODEN CRATE PACKIN