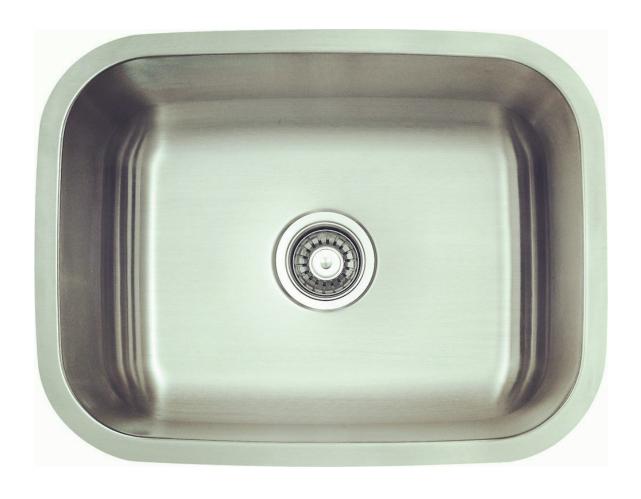

## Undermount single bowl-KBUS2016 From http://www.novasinks.com/

| MODEL:   | KBUS2016             |
|----------|----------------------|
| SIZE:    | 20" x 16"            |
| PACKAGE: | Carton box or Pallet |

Size: 20" ×16"×9"

Premium kitchen Sink, undermount single sink

Special: Under coating to keep dry and surface protection, sound deadening pads.

Brand Name: Nova (OEM are available)

Model Number: KBUS2016

Material: Stainless Steel 304

Accessories: Installation clips and Cutting template included.

Surface Finish: Brush

Drain hole diameter: 3.5"

Thickness: 18 gauge/1.2mm, 16 gauge/1.5mm

Transportation & Packing

Lead time: Within 30 days after receive the deposit.