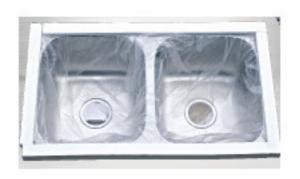

## Undermount single bowl-KBUS2016 From http://www.novasinks.com/

| MODEL:   | KBUS2016             |
|----------|----------------------|
| SIZE:    | 20" x 16"            |
| PACKAGE: | Carton box or Pallet |

Size: 20" ×16"×9"

Premium kitchen Sink, undermount single sink

Special: Under coating to keep dry and surface protection, sound deadening pads.

Brand Name: Nova (OEM are available)

Model Number: KBUS2016

Material: Stainless Steel 304

Accessories: Installation clips and Cutting template included.

Surface Finish: Brush

Drain hole diameter: 3.5"

Thickness: 18 gauge/1.2mm, 16 gauge/1.5mm

Transportation & Packing

Lead time: Within 30 days after receive the deposit.

Packing: 5 pcs per carton or 100 pcs per pallet (nested)

## Undermount sink installation:



Packing:





## PALLET PACKING



## WOODEN CRATE PACKIN