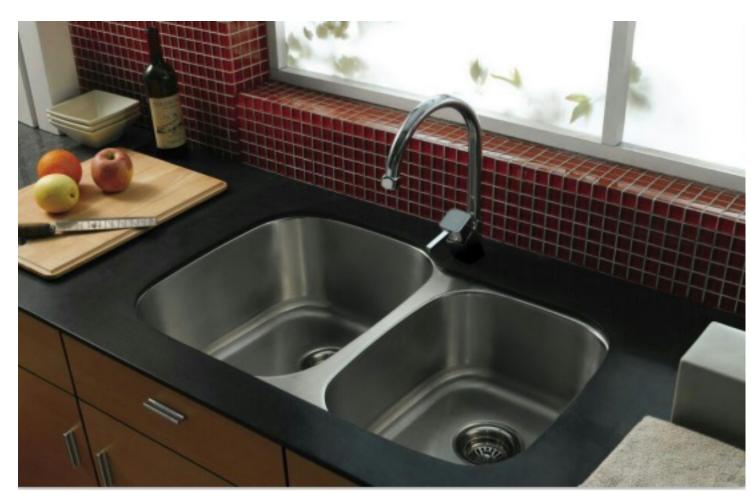

## Undermount single bowl-KBUS1917 From http://www.novasinks.com/

| MODEL:   | KBUS1917             |
|----------|----------------------|
| SIZE:    | 19" x 17"            |
| PACKAGE: | Carton box or Pallet |

Size: 19" ×17"×9"

Premium kitchen Sink, Undermount single sink

Special: Under coating to keep dry and surface protection, sound deadening pads.

## Brand Name: Nova (OEM are available)

Model Number: KBUS1917

Material: Stainless Steel 304

Accessories: Installation clips and Cutting template included.

Surface Finish: Brush

Drain hole diameter: 3.5"

Thickness: 18 gauge/1.2mm, 16 gauge/1.5mm