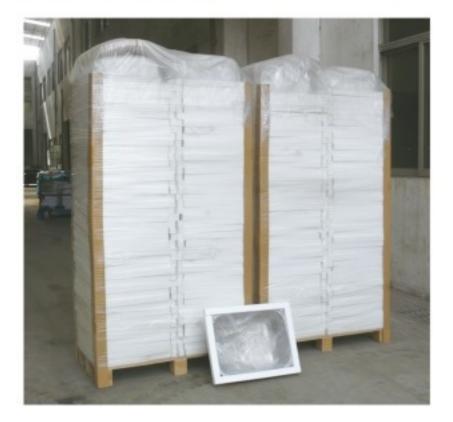

**Transportation & Packing** 

Lead time: Within 30 days after receive the deposit.

Packing: 5 pcs per carton or 100 pcs per pallet (nested)

Undermount sink installation:

Packing:

## PALLET PACKING

## WOODEN CRATE PACKIN