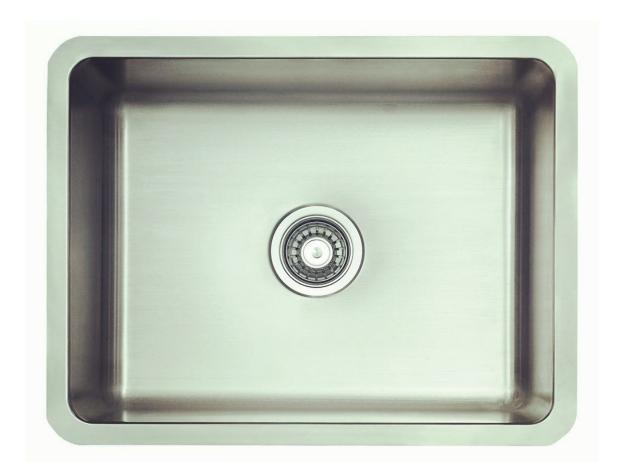

## Undermount single bowl-KBUS1917 From http://www.novasinks.com/

| MODEL:   | KBUS1917             |
|----------|----------------------|
| SIZE:    | 19" x 17"            |
| PACKAGE: | Carton box or Pallet |

Size: 19" ×17"×9"

Premium kitchen Sink, Undermount single sink

Special: Under coating to keep dry and surface protection, sound deadening pads.

## Brand Name: Nova (OEM are available)

Model Number: KBUS1917

Material: Stainless Steel 304

Accessories: Installation clips and Cutting template included.

Surface Finish: Brush

Drain hole diameter: 3.5"

Thickness: 18 gauge/1.2mm, 16 gauge/1.5mm