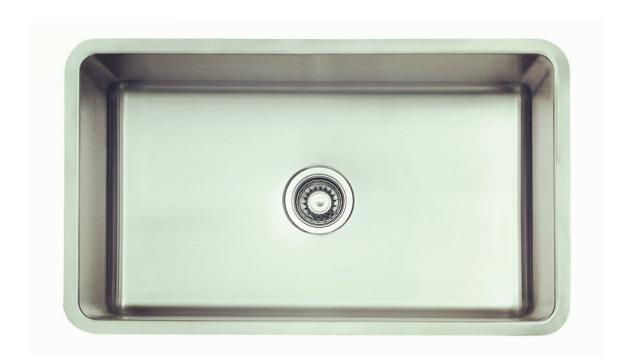

## Undermount single bowl-KBUS3018B From http://www.novasinks.com/

| MODEL:   | KBUS3018B            |
|----------|----------------------|
| SIZE:    | 30"x 18"             |
| PACKAGE: | Carton box or Pallet |

Size: 30" ×18"×9"

Premium kitchen Sink, Undermount single bowl

Special: Under coating to keep dry and surface protection, sound deadening pads.

Brand Name: Nova (OEM are available)

Model Number: KBUS3018B

Material: Stainless Steel 304

Accessories: Installation clips and Cutting template included.

Surface Finish: Brush

Drain hole diameter: 3.5"

Thickness: 18 gauge/1.2mm, 16 gauge/1.5mm

Transportation & Packing