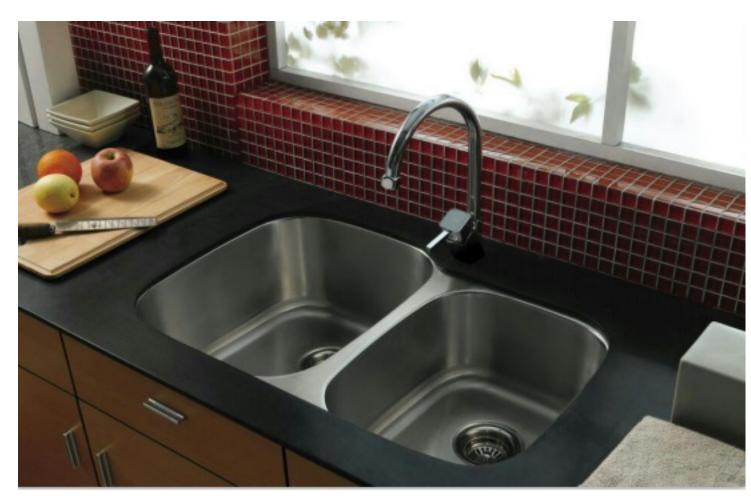

## Undermount single bowl-KBUS3018B From http://www.novasinks.com/

| MODEL:   | KBUS3018B            |
|----------|----------------------|
| SIZE:    | 30"x 18"             |
| PACKAGE: | Carton box or Pallet |

Size: 30" ×18"×9"

Premium kitchen Sink, Undermount single bowl

Special: Under coating to keep dry and surface protection, sound deadening pads.

Brand Name: Nova (OEM are available)

Model Number: KBUS3018B

Material: Stainless Steel 304

Accessories: Installation clips and Cutting template included.

Surface Finish: Brush

Drain hole diameter: 3.5"

Thickness: 18 gauge/1.2mm, 16 gauge/1.5mm

Transportation & Packing