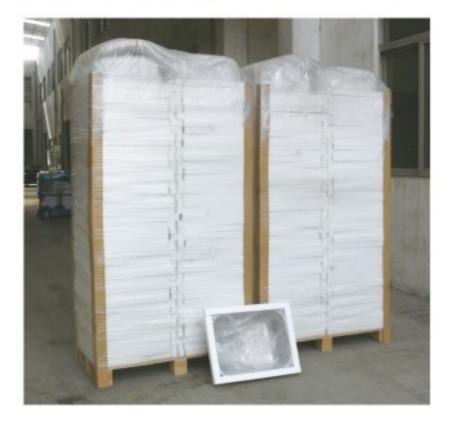

ingle bowl-KBUS3018B From http://www.novasinks.com/

| MODEL:   | KBUS3018B            |
|----------|----------------------|
| SIZE:    | 30"x 18"             |
| PACKAGE: | Carton box or Pallet |

Size: 30" ×18"×9"

Premium kitchen Sink, Undermount single bowl

Special: Under coating to keep dry and surface protection, sound deadening pads.

Brand Name: Nova (OEM are available)

Model Number: KBUS3018B

Material: Stainless Steel 304

Accessories: Installation clips and Cutting template included.

Surface Finish: Brush

Drain hole diameter: 3.5"

Thickness: 18 gauge/1.2mm, 16 gauge/1.5mm

Transportation & Packing

Lead time: Within 30 days after receive the deposit.

Packing: 5 pcs per carton or 100 pcs per pallet (nested)

Undermount sink installation:



Packing:





## PALLET PACKING



## WOODEN CRATE PACKIN